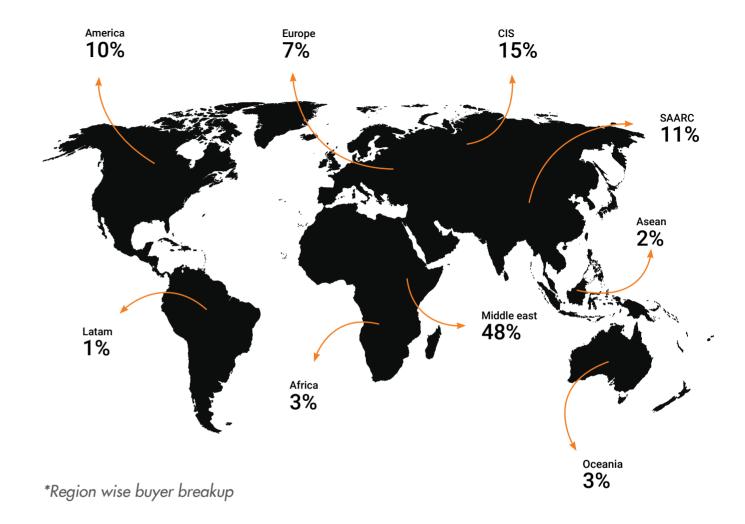

# EDITION 2023 MAJOR HIGHLIGHTS

\$1 USD BILLION ON SPOT BUSINESS 35000+ PRE-SCHEDULED MEETINGS

80+
countries
represented

600+

26,000+SQN

2500+
INTERNATIONAL BUYERS

4000+
DOMESTIC BUYERS

# 2500 HANDPICKED LARGE **SCALE HOSTED BUYERS FROM** 80+ COUNTRIES PARTICIPATED IN LAST EDITION