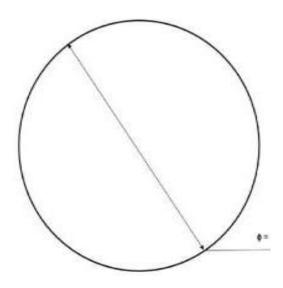

Picture 4 – Fresh Water Coupling: Female End Dimensions

8

<u>Picture 5 – Fresh Water Coupling Male End – Image and Dimensions</u>

Picture 6 - Fuel Coupling (Type A): Front View (Left) and Side View (Right)