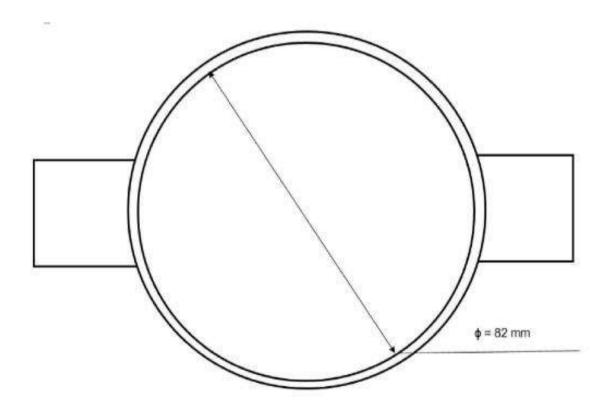

Picture 4 – Fresh Water Coupling: Female End Dimensions

8

<u>Picture 5 – Fresh Water Coupling Male End – Image and Dimensions</u>

Picture 6 - Fuel Coupling (Type A): Front View (Left) and Side View (Right)