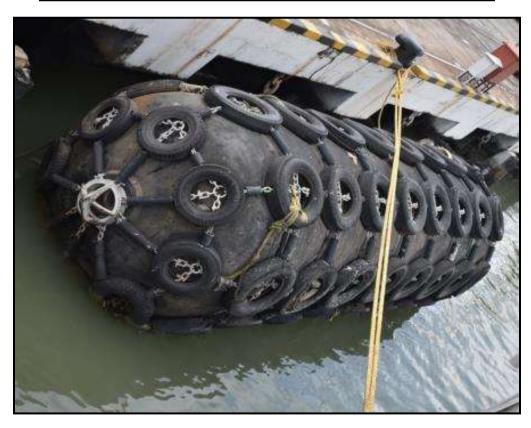

## REFERENCE IMAGES FOR OTR ARRANGEMENTS

Picture 1 - Ship's Brow (Length - 40 feet with roller on both ends)

Picture 2 – Yokohoma Fender (Approx Diameter – 6.5 m)

Picture 3 - Fresh Water Coupling: Female End