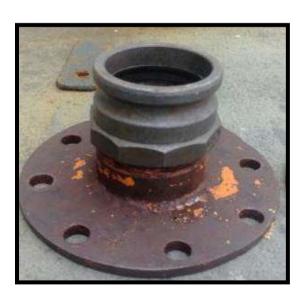

Picture 7 – Fuel Coupling (Type A): Dimensions

Picture 8 – Fuel Coupling (Type B) Male End: Image and Dimensions

Picture 9 - Fuel Coupling (Type C) Male End: Image and Dimensions

76.2 mm

Picture 10 - Disposition of Fueling and Fresh Water Points Onboard