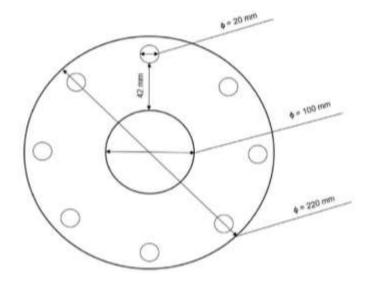

Picture 4 – Fresh Water Coupling: Female End Dimensions

8

<u>Picture 5 – Fresh Water Coupling Male End – Image and Dimensions</u>

Picture 6 - Fuel Coupling (Type A): Front View (Left) and Side View (Right)