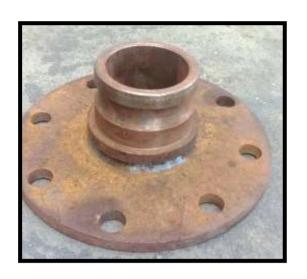

Picture 4 – Fresh Water Coupling: Female End Dimensions

8

<u>Picture 5 – Fresh Water Coupling Male End – Image and Dimensions</u>

Picture 6 - Fuel Coupling (Type A): Front View (Left) and Side View (Right)