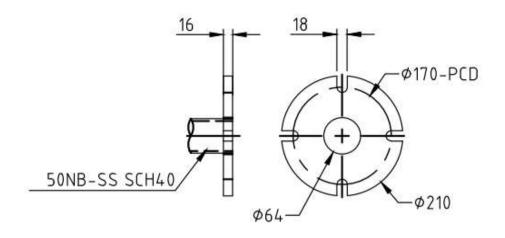

Picture 4 – Fresh Water Coupling: Female End Dimensions

8

<u>Picture 5 – Fresh Water Coupling Male End – Image and Dimensions</u>

Picture 6 - Fuel Coupling (Type A): Front View (Left) and Side View (Right)