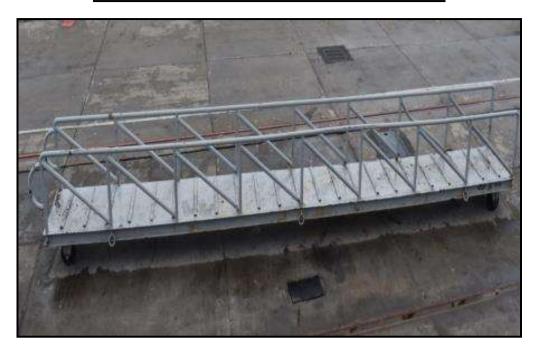

## REFERENCE IMAGES FOR OTR ARRANGEMENTS

Picture 1 - Ship's Brow (Length - 40 feet with roller on both ends)

Picture 2 – Yokohoma Fender (Approx Diameter – 6.5 m)

Picture 3 - Fresh Water Coupling: Female End