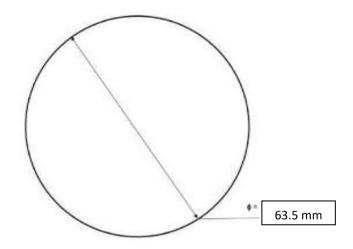

Picture 4 – Fresh Water Coupling: Female End Dimensions

8

<u>Picture 5 – Fresh Water Coupling Male End – Image and Dimensions</u>

Picture 6 - Fuel Coupling (Type A): Front View (Left) and Side View (Right)