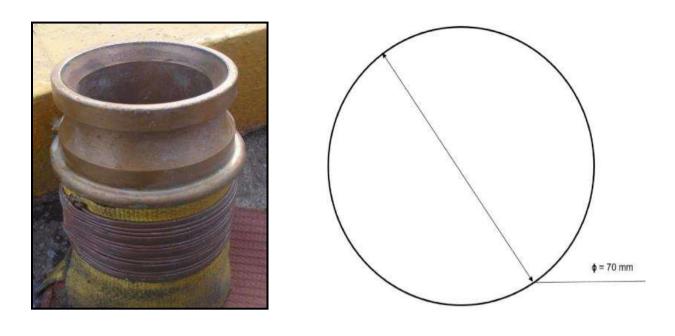

## REFERENCE IMAGES FOR OTR ARRANGEMENTS

Picture 1 - Ship's Brow (Length - 40 feet with roller on both ends)

Picture 2 – Yokohoma Fender (Approx Diameter – 6.5 m)

Picture 3 - Fresh Water Coupling: Female End

Picture 4 – Fresh Water Coupling: Female End Dimensions

8

<u>Picture 5 – Fresh Water Coupling Male End – Image and Dimensions</u>

Picture 6 - Fuel Coupling (Type A): Front View (Left) and Side View (Right)