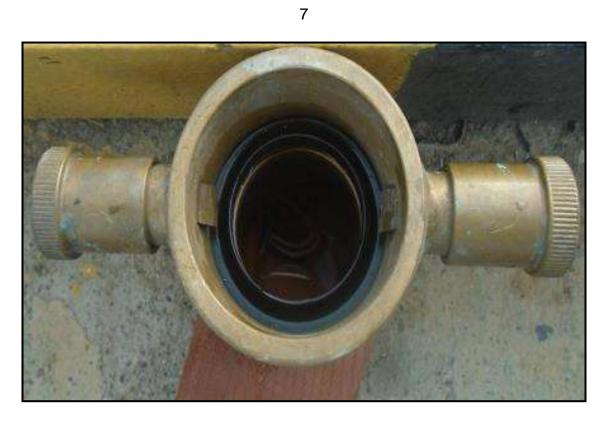

## REFERENCE IMAGES FOR OTR ARRANGEMENTS

Picture 1 - Ship's Brow (Length - 40 feet with roller on both ends)

Picture 2 – Yokohoma Fender (Approx Diameter – 6.5 m)

Picture 3 - Fresh Water Coupling: Female End