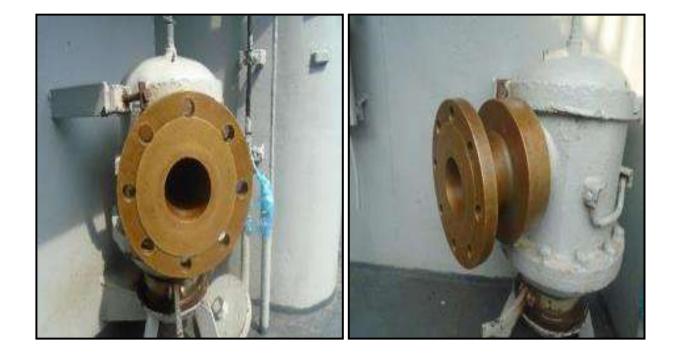

Picture 4 – Fresh Water Coupling: Female End Dimensions

8

<u>Picture 5 – Fresh Water Coupling Male End – Image and Dimensions</u>

Picture 6 - Fuel Coupling (Type A): Front View (Left) and Side View (Right)

Picture 7 – Fuel Coupling (Type A): Dimensions

Picture 8 – Fuel Coupling (Type B) Male End: Image and Dimensions

Picture 9 - Fuel Coupling (Type C) Male End: Image and Dimensions

76.2 mm

Picture 10 - Disposition of Fueling and Fresh Water Points Onboard