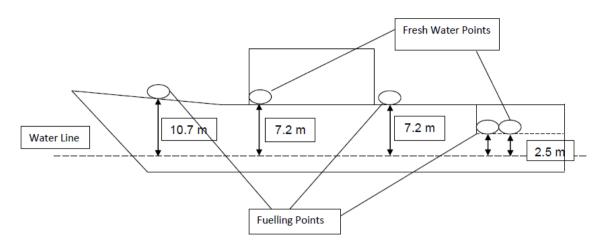

Picture 7 – Fuel Coupling (Type A): Dimensions

Picture 8 – Fuel Coupling (Type B) Male End: Image and Dimensions

Picture 9 - Fuel Coupling (Type C) Male End: Image and Dimensions

76.2 mm

Picture 10 - Disposition of Fueling and Fresh Water Points Onboard